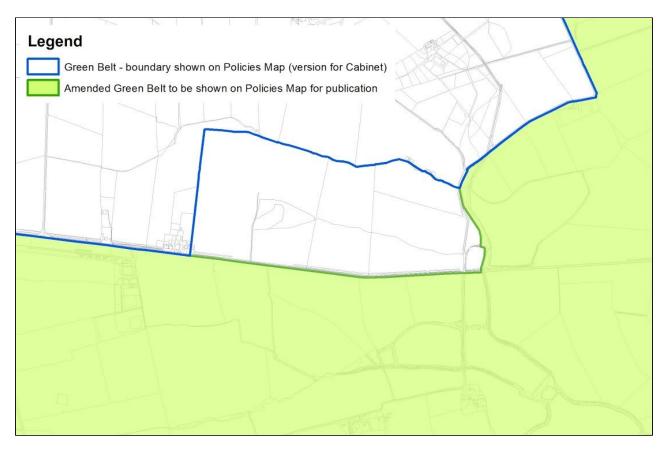

| Areas Suitable for Wind<br>Turbine Development<br>Inset pages       | pages 151 and 152 on the Policies Map.<br>Add word ' <b>Potential</b> ' to the beginning of map title to read ' <b>Potential</b><br>Areas Suitable for Wind Turbine Development'<br>Scremerston inset removed as no longer a Service Village;<br>Lesbury/Hipsburn/Bilton/Alnmouth inset added to reflect Service                                     |
|---------------------------------------------------------------------|------------------------------------------------------------------------------------------------------------------------------------------------------------------------------------------------------------------------------------------------------------------------------------------------------------------------------------------------------|
| STP7 - Green Belt / Green<br>Belt Amends                            | Various minor amendments to the Green Belt boundary in order to<br>improve accuracy between Green Belt boundaries shown on the<br>former district policies maps and Green Belt boundaries shown on the<br>Northumberland Local Plan Policies Map; Amendment to Green Belt<br>boundary to correct a cartography error (see Map 15). This affects grid |
| For Information - Sites<br>Minded to Approve<br>Planning Permission | Amended to include 'minded to approve' applications:<br>10/S/00589/OUT, 17/04574/FUL, 18/02583/FUL, 17/01819/OUT,<br>18/00828/OUT, 16/01976/FUL, 17/04661/FUL, 17/04070/FUL, and<br>14/03674/FUL. See Maps 6 to 14.                                                                                                                                  |

#### Map 15: Amendment to Green Belt boundary to correct a cartography error