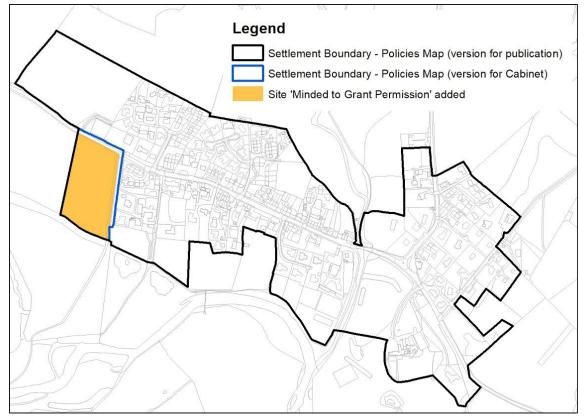

#### Map 1: Thropton Settlement boundary amendment to accommodate application 18/02244/OUT

Map 2: Acklington Settlement boundary amendment to accommodate application 17/01670/FUL

Map 3: Amble Settlement boundary amendment to accommodate application 18/01529/OUT