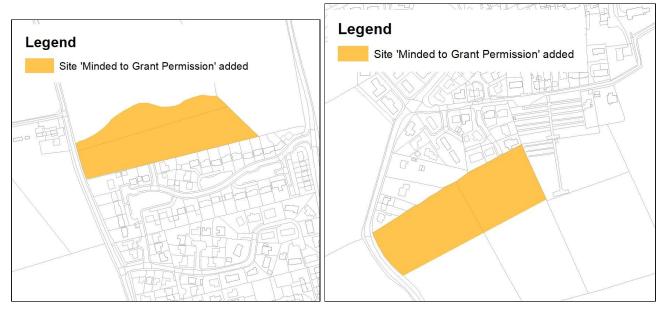

#### Map 9: North Sunderland (17/01819/OUT)

#### Map 10: East Ord (18/00828/OUT)