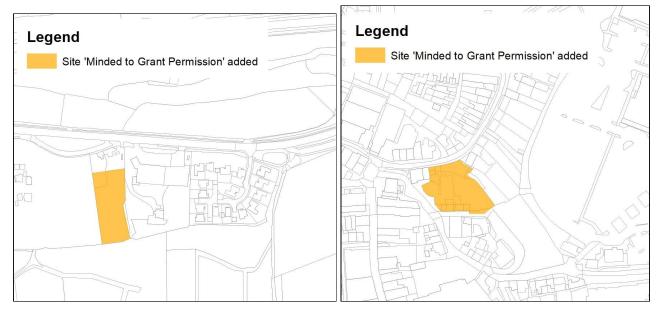

# Map 12: Hexham (17/04661/FUL)

Map 13: Hexham (17/04070/FUL)

## Map 14: Wark (14/03674/FUL)