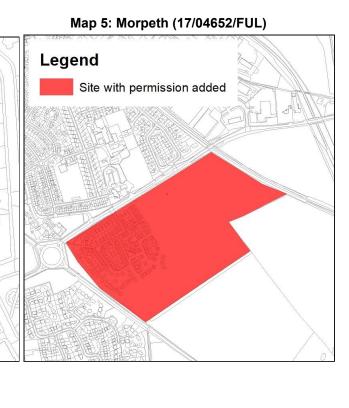

raphy error (see Map 15). This affects grid |
| For Information - Sites<br>Minded to Approve<br>Planning Permission | Amended to include 'minded to approve' applications:<br>10/S/00589/OUT, 17/04574/FUL, 18/02583/FUL, 17/01819/OUT,<br>18/00828/OUT, 16/01976/FUL, 17/04661/FUL, 17/04070/FUL, and<br>14/03674/FUL. See Maps 6 to 14.                                                                                                                                  |

#### Map 1: Thropton Settlement boundary amendment to accommodate application 18/02244/OUT



Map 2: Acklington Settlement boundary amendment to accommodate application 17/01670/FUL



Map 3: Amble Settlement boundary amendment to accommodate application 18/01529/OUT



Map 4: Morpeth (18/00336/FUL)

Site with permission added

Legend



#### Map 7: Belford (17/04574/FUL)



#### Map 8: Embleton (18/02583/FUL)

#### Map 9: North Sunderland (17/01819/OUT)



#### Map 10: East Ord (18/00828/OUT)

## Map 11: Tweedmouth (16/01976/FUL)



# Map 12: Hexham (17/04661/FUL)

Map 13: Hexham (17/04070/FUL)



## Map 14: Wark (14/03674/FUL)



#### Map 15: Amendment to Green Belt boundary to correct a cartography error