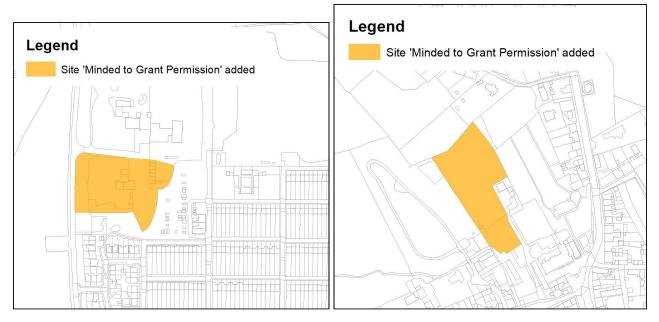

grid |
| For Information - Sites<br>Minded to Approve<br>Planning Permission | Amended to include 'minded to approve' applications:<br>10/S/00589/OUT, 17/04574/FUL, 18/02583/FUL, 17/01819/OUT,<br>18/00828/OUT, 16/01976/FUL, 17/04661/FUL, 17/04070/FUL, and<br>14/03674/FUL. See Maps 6 to 14.                                                                                                                                  |

#### Map 1: Thropton Settlement boundary amendment to accommodate application 18/02244/OUT



Map 2: Acklington Settlement boundary amendment to accommodate application 17/01670/FUL



Map 3: Amble Settlement boundary amendment to accommodate application 18/01529/OUT



Map 4: Morpeth (18/00336/FUL)

Site with permission added

Legend



#### Map 7: Belford (17/04574/FUL)



#### Map 8: Embleton (18/02583/FUL)

#### Map 9: North Sunderland (17/01819/OUT)



#### Map 10: East Ord (18/00828/OUT)

## Map 11: Tweedmouth (16/01976/FUL)



# Map 12: Hexham (17/04661/FUL)

Map 13: Hexham (17/04070/FUL)



## Map 14: Wark (14/03674/FUL)



#### Map 15: Amendment to Green Belt boundary to correct a cartography error