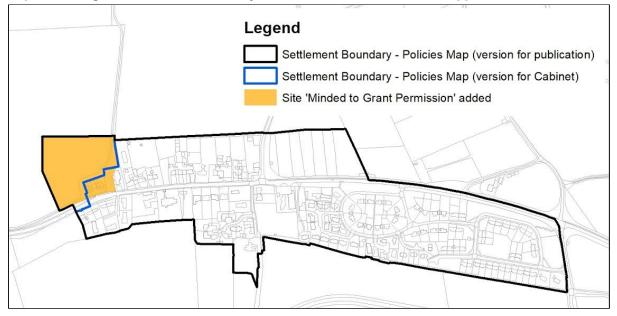

#### Map 1: Thropton Settlement boundary amendment to accommodate application 18/02244/OUT

Map 2: Acklington Settlement boundary amendment to accommodate application 17/01670/FUL

Map 3: Amble Settlement boundary amendment to accommodate application 18/01529/OUT