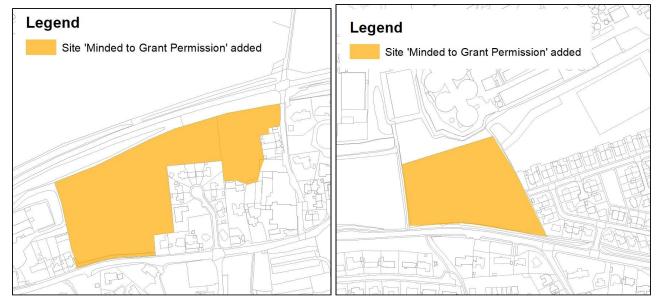

## Map 11: Tweedmouth (16/01976/FUL)

# Map 12: Hexham (17/04661/FUL)

Map 13: Hexham (17/04070/FUL)