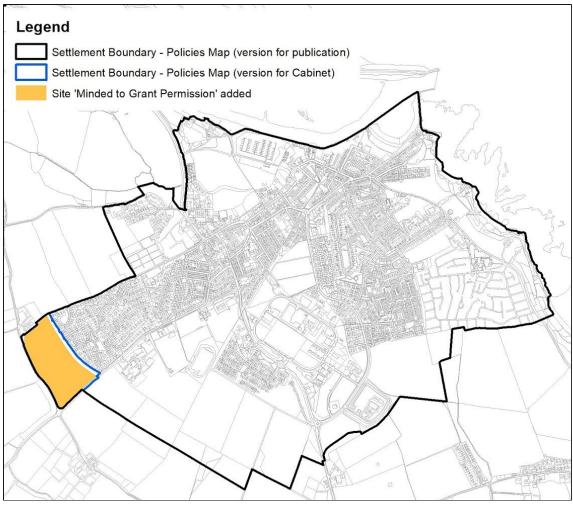

#### Map 1: Thropton Settlement boundary amendment to accommodate application 18/02244/OUT

Map 2: Acklington Settlement boundary amendment to accommodate application 17/01670/FUL

Map 3: Amble Settlement boundary amendment to accommodate application 18/01529/OUT